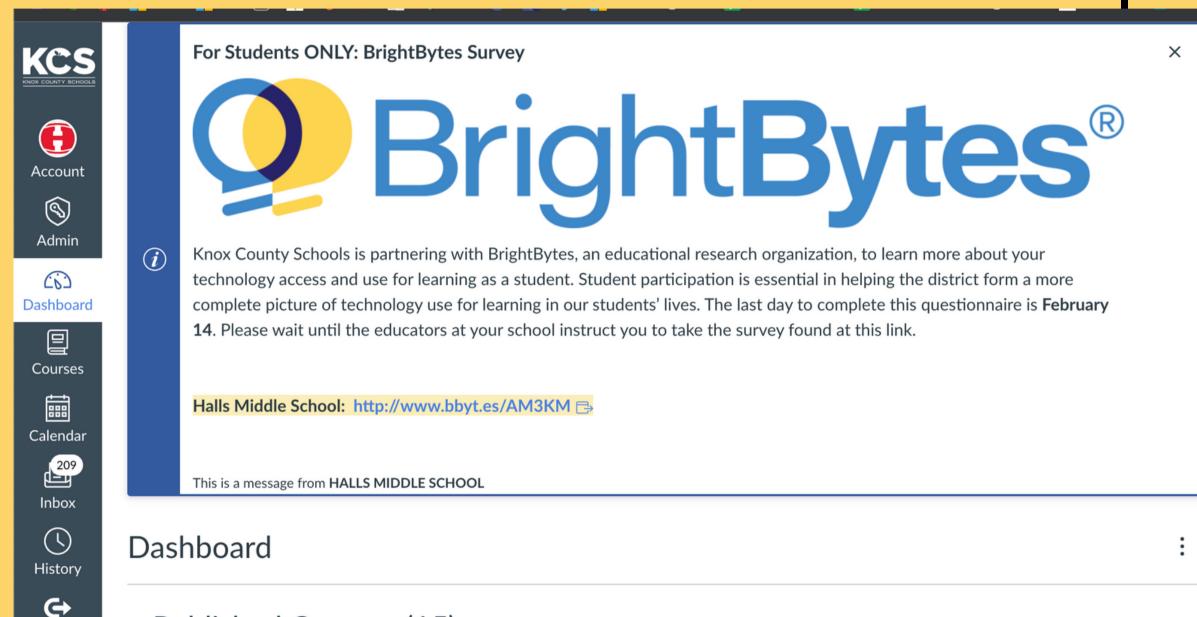

### BRIGHTBYTES STUDENT SURVEY

The BrightBytes Student Survey needs to be completed by Tuesday, February 14 during advisory time.

Published Courses (15)

Commons

99

Mastery

### BRIGHTBYTES STUDENT SURVEY

There is also a Quiz on the HMS Student Canvas Page. The quiz MUST be completed at home.

Complete the internet Speedtest and then type your name and Submit the survey.

Know your student ID number!